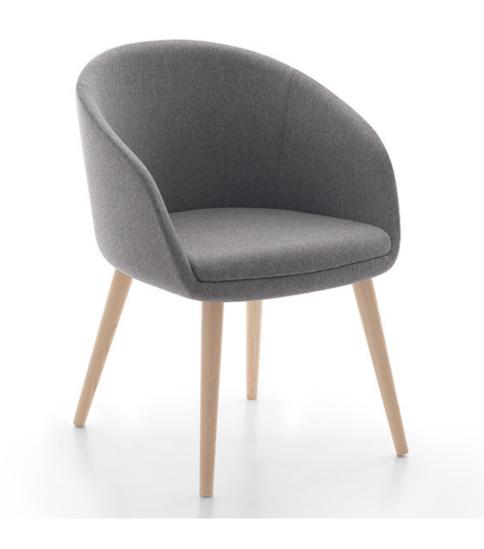

Injection moulded upper with steel inner frame. Solid Ash wood base available in all standard finishes and custom options to match your specifications. Because of complexed curves in this product, fabric selections must be approved by LEVEL 4 DESIGNS.

## **Guest Chair**

H-31.5" D-22.5" W-22.75" SH-18.75" AH-22.75"

| product no. | fabric yds | leather sf | COM   | COL   | 1     | 2     | 3     | 4     | 5     | 6     | 7     | 8     | 9     | 10    | 11    | wt |
|-------------|------------|------------|-------|-------|-------|-------|-------|-------|-------|-------|-------|-------|-------|-------|-------|----|
| 4152-50     | 2          | 36         | 1,498 | 1,618 | 1,578 | 1,618 | 1,668 | 1,714 | 1,738 | 1,768 | 1,818 | 1,858 | 1,918 | 1,988 | 2,058 |    |