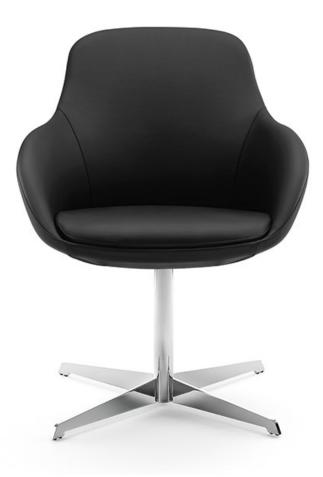

## Anne 4153-4

Injection moulded upper with steel inner frame. Polished chrome swivel base without auto return. Because of complexed curves in this product, fabric selections must be approved by LEVEL 4 DESIGNS.

| Guest Chair |            |            |       |       |       |       |       |       |       |       |       |       | H-33" D-23.5" W-23.5" SH-18.5" AH-25" |       |       |    |  |  |
|-------------|------------|------------|-------|-------|-------|-------|-------|-------|-------|-------|-------|-------|---------------------------------------|-------|-------|----|--|--|
| product no. | fabric yds | leather sf | СОМ   | COL   | 1     | 2     | 3     | 4     | 5     | 6     | 7     | 8     | 9                                     | 10    | 11    | wt |  |  |
| 4153-4      | 1.75       | 31.5       | 1,598 | 1,703 | 1,668 | 1,703 | 1,747 | 1,787 | 1,808 | 1,834 | 1,878 | 1,913 | 1,966                                 | 2,027 | 2,088 |    |  |  |