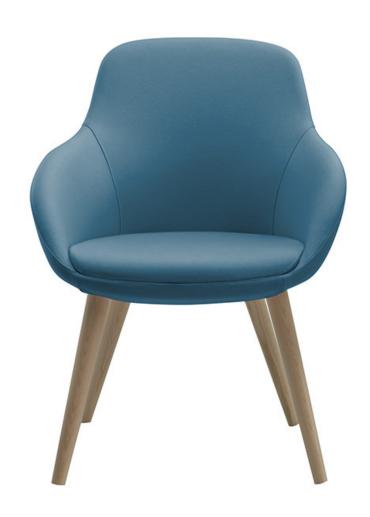

## Anne 4153-42

Injection moulded upper with steel inner frame. Solid Ash wood base available in all standard finishes and custom options to match your specifications. Because of complexed curves in this product, fabric selections must be approved by LEVEL 4 DESIGNS.

## **Guest Chair**

H-33" D-23.5" W-23.5" SH-18.5" AH-25"

| product no. | fahric vds            | laathar of | COM   | COL   | 1     | 2     | 3     | 1     | 5        | 6     | 7     | Q     | 0     | 10    | 11    | va/t |
|-------------|-----------------------|------------|-------|-------|-------|-------|-------|-------|----------|-------|-------|-------|-------|-------|-------|------|
| product no. | labile yus leather si |            | COIVI | COL   | 1     |       |       |       | <u> </u> | - 0   | 1     | 0     | 9     | 10    | 11    | WL   |
| 4153-42     | 1.75                  | 31.5       | 1,569 | 1,674 | 1,639 | 1,674 | 1,718 | 1,758 | 1,779    | 1,805 | 1,849 | 1,884 | 1,937 | 1,998 | 2,059 |      |