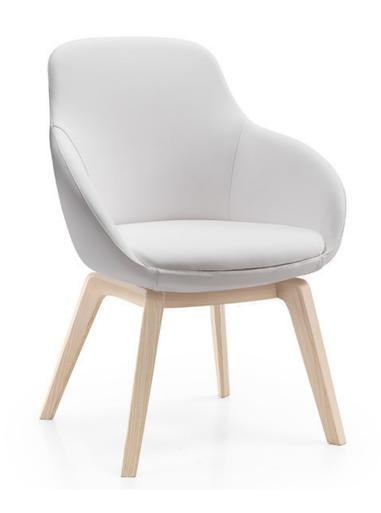

## Anne 4153-47

Injection moulded upper with steel inner frame. Solid Ash wood base available in all standard finishes and custom options to match your specifications. Because of complexed curves in this product, fabric selections must be approved by LEVEL 4 DESIGNS.

## **Guest Chair**

H-33" D-23.5" W-23.5" SH-18.5" AH-25"

| product no. | fabric yds | leather sf | СОМ   | COL   | 1     | 2     | 3     | 4     | 5     | 6     | 7     | 8     | 9     | 10    | 11    | wt |
|-------------|------------|------------|-------|-------|-------|-------|-------|-------|-------|-------|-------|-------|-------|-------|-------|----|
| 4153-47     | 1.75       | 31.5       | 1,698 | 1,803 | 1,768 | 1,803 | 1,847 | 1,887 | 1,908 | 1,934 | 1,978 | 2,013 | 2,066 | 2,127 | 2,188 |    |