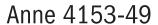

Injection moulded upper with steel inner frame. Solid Ash wood swivel base available in all standard finishes and custom options to match your specifications. Because of complexed curves in this product, fabric selections must be approved by LEVEL 4 DESIGNS.

## **Guest Chair**

H-33" D-23.5" W-23.5" SH-18.5" AH-25"

| product | no. | fabric yds | leather sf | COM   | COL   | 1     | 2     | 3     | 4     | 5     | 6     | 7     | 8     | 9     | 10    | 11    | wt |
|---------|-----|------------|------------|-------|-------|-------|-------|-------|-------|-------|-------|-------|-------|-------|-------|-------|----|
| 4153-   | 49  | 1.75       | 31.5       | 1,698 | 1,803 | 1,768 | 1,803 | 1,847 | 1,887 | 1,908 | 1,934 | 1,978 | 2,013 | 2,066 | 2,127 | 2,188 |    |