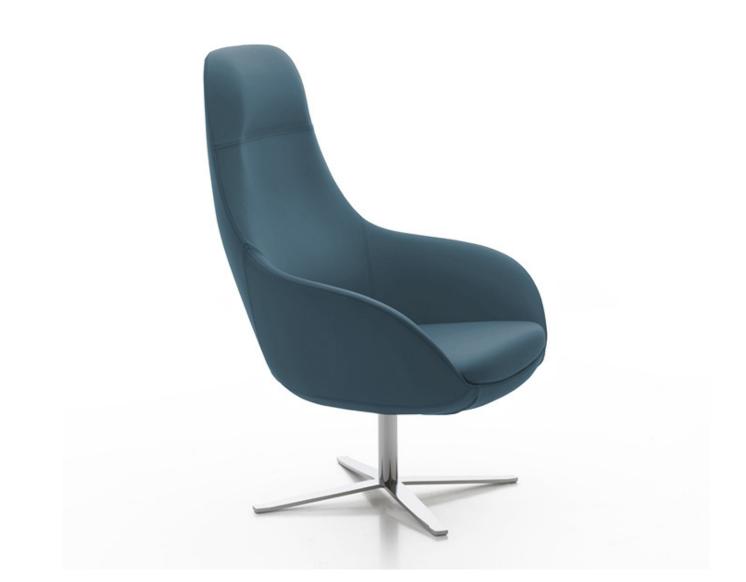

## Anne 4154-5

Injection moulded upper with steel inner frame. Polished chrome swivel base without auto return. Because of complexed curves in this product, fabric selections must be approved by LEVEL 4 DESIGNS.

| Lounge      |            | H-44" D-30.25" W-30.25" AH-22.75" SH-16.5" |       |       |       |       |       |       |       |       |       |       |       |       |       |    |
|-------------|------------|--------------------------------------------|-------|-------|-------|-------|-------|-------|-------|-------|-------|-------|-------|-------|-------|----|
| product no. | fabric yds | leather sf                                 | СОМ   | COL   | 1     | 2     | 3     | 4     | 5     | 6     | 7     | 8     | 9     | 10    | 11    | wt |
| 4154-5      | 3          | 54                                         | 2,469 | 2,649 | 2,589 | 2,649 | 2,724 | 2,793 | 2,829 | 2,874 | 2,949 | 3,009 | 3,099 | 3,204 | 3,309 |    |