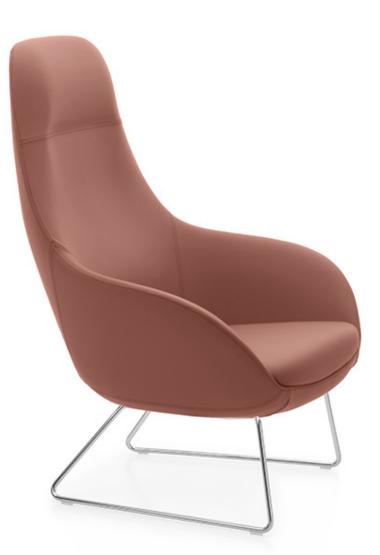

## Anne 4154-51

Injection moulded upper with steel inner frame. Polished chrome sled base. Because of complexed curves in this product, fabric selections must be approved by LEVEL 4 DESIGNS.

| Lounge      | H-44" D-30.25" W-30.25" AH-22.75" SH-16.5 |            |       |       |       |       |       |       |       |       |       |       |       |       |       |    |
|-------------|-------------------------------------------|------------|-------|-------|-------|-------|-------|-------|-------|-------|-------|-------|-------|-------|-------|----|
| product no. | fabric yds                                | leather sf | СОМ   | COL   | 1     | 2     | 3     | 4     | 5     | 6     | 7     | 8     | 9     | 10    | 11    | wt |
| 4154-51     | 3                                         | 54         | 2,149 | 2,329 | 2,269 | 2,329 | 2,404 | 2,473 | 2,509 | 2,554 | 2,629 | 2,689 | 2,779 | 2,884 | 2,989 |    |