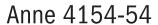

Injection moulded upper with steel inner frame. Solid Ash wood swivel base available in all standard finishes and custom options to match your specifications. Because of complexed curves in this product, fabric selections must be approved by LEVEL 4 DESIGNS.

## Lounge Chair

H-44" D-30.25" W-30.25" AH-22.75" SH-16.5"

| product no. | fabric yds | leather sf | СОМ   | COL   | 1     | 2     | 3     | 4     | 5     | 6     | 7     | 8     | 9     | 10    | 11    | wt |
|-------------|------------|------------|-------|-------|-------|-------|-------|-------|-------|-------|-------|-------|-------|-------|-------|----|
| 4154-54     | 3          | 54         | 2,498 | 2,678 | 2,618 | 2,678 | 2,753 | 2,822 | 2,858 | 2,903 | 2,978 | 3,038 | 3,128 | 3,233 | 3,338 |    |