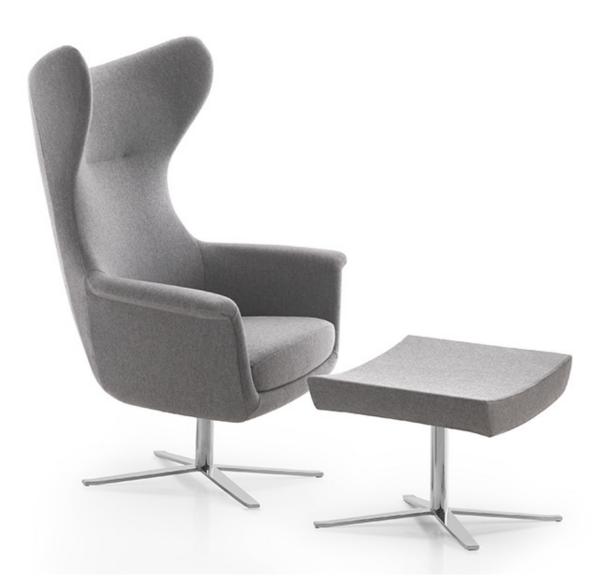

## Cate 4155-5

Injection moulded upper with steel inner frame. Polished chrome swivel base without auto return. Because of complexed curves in this product, fabric selections must be approved by LEVEL 4 DESIGNS.

| Lounge Chair |            |            |       |       |       |       |       |       |       |       |       | H-47.25" D-30" W-32.25" AH-22.75" SH-17" |       |       |       |    |  |  |
|--------------|------------|------------|-------|-------|-------|-------|-------|-------|-------|-------|-------|------------------------------------------|-------|-------|-------|----|--|--|
| product no.  | fabric yds | leather sf | СОМ   | COL   | 1     | 2     | 3     | 4     | 5     | 6     | 7     | 8                                        | 9     | 10    | 11    | wt |  |  |
| 4155-5       | 3.75       | 67.5       | 2,658 | 2,883 | 2,808 | 2,883 | 2,977 | 3,063 | 3,108 | 3,164 | 3,258 | 3,333                                    | 3,446 | 3,577 | 3,708 |    |  |  |