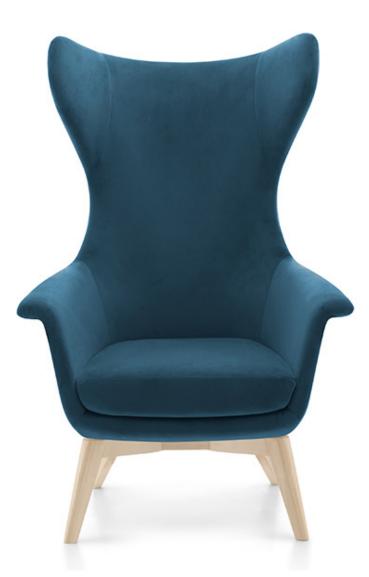

## Cate 4155-53

Injection moulded upper with steel inner frame. Solid Ash wood base available in all standard finishes and custom options to match your specifications. Because of complexed curves in this product, fabric selections must be approved by LEVEL 4 DESIGNS.

| Lounge Chair |            |            |       |       |       |       |       |       |       |       |       | H-47.25" D-30" W-32.25" AH-22.75" SH-17" |       |       |       |    |  |
|--------------|------------|------------|-------|-------|-------|-------|-------|-------|-------|-------|-------|------------------------------------------|-------|-------|-------|----|--|
| product no.  | fabric yds | leather sf | СОМ   | COL   | 1     | 2     | 3     | 4     | 5     | 6     | 7     | 8                                        | 9     | 10    | 11    | wt |  |
| 4155-53      | 3.75       | 67.5       | 2,698 | 2,923 | 2,848 | 2,923 | 3,017 | 3,103 | 3,148 | 3,204 | 3,298 | 3,373                                    | 3,486 | 3,617 | 3,748 |    |  |