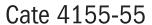

Injection moulded upper with steel inner frame. Solid Ash wood base available in all standard finishes and custom options to match your specifications. Because of complexed curves in this product, fabric selections must be approved by LEVEL 4 DESIGNS.

## Lounge Chair

H-47.25" D-30" W-32.25" AH-22.75" SH-17"

| product no. | fabric yds leather sf |      | COM   | COL   | 1     | 2     | 3     | 4     | 5     | 6     | 7     | 8     | 9     | 10    | 11    | wt |
|-------------|-----------------------|------|-------|-------|-------|-------|-------|-------|-------|-------|-------|-------|-------|-------|-------|----|
| 4155-55     | 3.75                  | 67.5 | 2,698 | 2,923 | 2,848 | 2,923 | 3,017 | 3,103 | 3,148 | 3,204 | 3,298 | 3,373 | 3,486 | 3,617 | 3,748 |    |