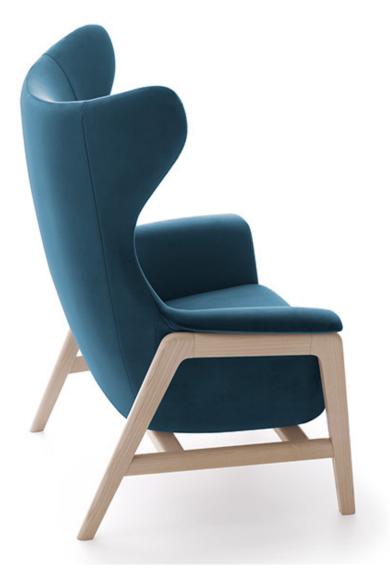

## Cate 4155-60

Injection moulded upper with steel inner frame. Solid Ash wood base available in all standard finishes and custom options to match your specifications. Because of complexed curves in this product, fabric selections must be approved by LEVEL 4 DESIGNS.

| Lounge Chair |            |            |       |       |       |       |       |       |       |       |       | H-47.25" D-30" W-32.25" AH-22.75" SH-17" |       |       |       |    |  |
|--------------|------------|------------|-------|-------|-------|-------|-------|-------|-------|-------|-------|------------------------------------------|-------|-------|-------|----|--|
| product no.  | fabric yds | leather sf | СОМ   | COL   | 1     | 2     | 3     | 4     | 5     | 6     | 7     | 8                                        | 9     | 10    | 11    | wt |  |
| 4155-60      | 3.75       | 67.5       | 2,889 | 3,114 | 3,039 | 3,114 | 3,208 | 3,294 | 3,339 | 3,395 | 3,489 | 3,564                                    | 3,677 | 3,808 | 3,939 |    |  |