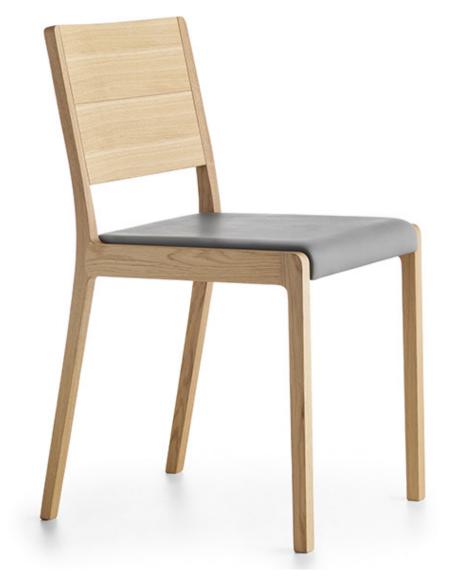

## Esse 4156-12

Oak solids with upholstered seat and oak veneer back. Available in all standard finishes and custom options to match your specifications. See finish card for options.

| Side Chair H-31.75" D-19 |               |               |       |       |       |       |       |       |       |       |       |       |       | 75" W-16.5" SH-18.5" |       |    |  |
|--------------------------|---------------|---------------|-------|-------|-------|-------|-------|-------|-------|-------|-------|-------|-------|----------------------|-------|----|--|
| product<br>no.           | fabric<br>yds | leather<br>sf | COM   | COL   | 1     | 2     | 3     | 4     | 5     | 6     | 7     | 8     | 9     | 10                   | 11    | wt |  |
| 4156-12                  | 0.5           | 9             | 1,447 | 1,477 | 1,467 | 1,477 | 1,489 | 1,501 | 1,507 | 1,514 | 1,527 | 1,537 | 1,552 | 1,569                | 1,587 |    |  |