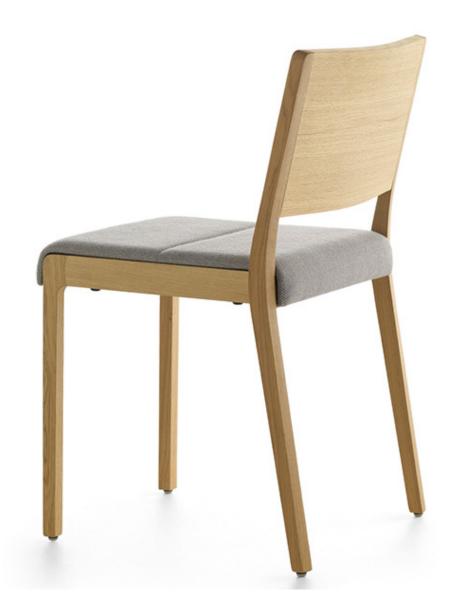

## Esse 4156-14

Oak solids with upholstered seat and oak veneer back. Available in all standard finishes and custom options to match your specifications. See finish card for options. Stacks 4 high on floor.

| Side Chair     | ir            |               |       |       |       |       |       |       |       |       |       |       | H-31.75" D-19.75" W-18.75" SH-18.5" |       |       |    |  |  |
|----------------|---------------|---------------|-------|-------|-------|-------|-------|-------|-------|-------|-------|-------|-------------------------------------|-------|-------|----|--|--|
| product<br>no. | fabric<br>yds | leather<br>sf | COM   | COL   | 1     | 2     | 3     | 4     | 5     | 6     | 7     | 8     | 9                                   | 10    | 11    | wt |  |  |
| 4156-14        | 0.5           | 9             | 1,456 | 1,486 | 1,476 | 1,486 | 1,499 | 1,510 | 1,516 | 1,524 | 1,536 | 1,546 | 1,561                               | 1,579 | 1,596 |    |  |  |