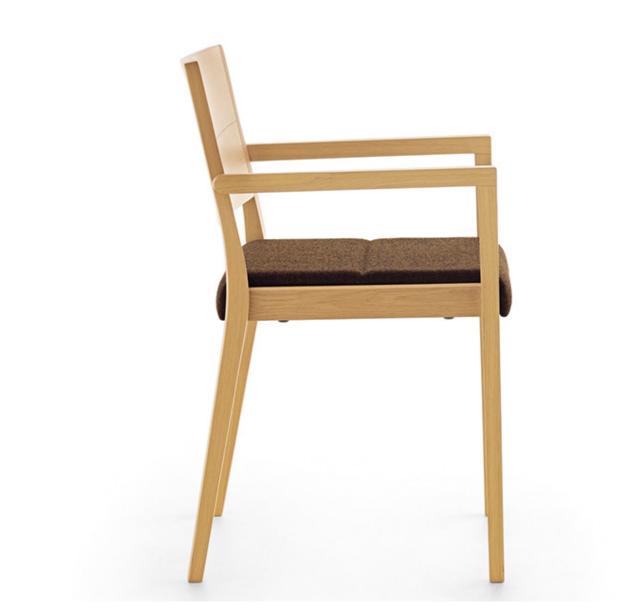

## Esse 4156-21

Oak solids with upholstered seat and oak veneer back.

| Arm Chair      | ir            |               |       |       |       |       |       |       |       |       |       |       | H-31.75" D-20.5" W-22" SH-18.5" AH-25.5" |       |       |    |  |  |
|----------------|---------------|---------------|-------|-------|-------|-------|-------|-------|-------|-------|-------|-------|------------------------------------------|-------|-------|----|--|--|
| product<br>no. | fabric<br>yds | leather<br>sf | COM   | COL   | 1     | 2     | 3     | 4     | 5     | 6     | 7     | 8     | 9                                        | 10    | 11    | wt |  |  |
| 4156-21        | 0.75          | 13.5          | 1,977 | 2,022 | 2,007 | 2,022 | 2,041 | 2,058 | 2,067 | 2,078 | 2,097 | 2,112 | 2,135                                    | 2,161 | 2,187 |    |  |  |