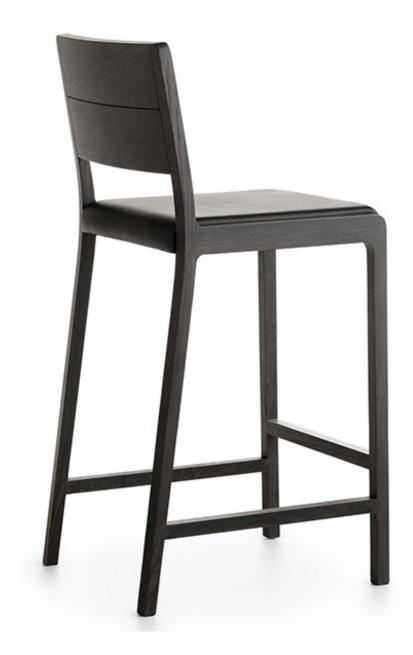

Oak solids with upholstered seat and oak veneer back.

Anodized aluminum cover on footrest.

Available in bar and counter heights.

| Barstool     |            |            |       |       |       |       |       |       |                                  |       |       | H-44.75" D-18.5" W-16.5" SH-32.25" |       |       |       |    |
|--------------|------------|------------|-------|-------|-------|-------|-------|-------|----------------------------------|-------|-------|------------------------------------|-------|-------|-------|----|
| product no.  | fabric yds | leather sf | COM   | COL   | 1     | 2     | 3     | 4     | 5                                | 6     | 7     | 8                                  | 9     | 10    | 11    | wt |
| 4156-31      | 0.5        | 9          | 1,769 | 1,799 | 1,789 | 1,799 | 1,811 | 1,823 | 1,829                            | 1,836 | 1,849 | 1,859                              | 1,874 | 1,891 | 1,909 |    |
| Counterstool |            |            |       |       |       |       |       |       | H-37.5" D-18.5" W-16.5" SH-25.5" |       |       |                                    |       |       |       |    |
| product no.  | fabric yds | leather sf | COM   | COL   | 1     | 2     | 3     | 4     | 5                                | 6     | 7     | 8                                  | 9     | 10    | 11    | wt |
| 4156-34      | 0.5        | 9          | 1,769 | 1,799 | 1,789 | 1,799 | 1,811 | 1,823 | 1,829                            | 1,836 | 1,849 | 1,859                              | 1,874 | 1,891 | 1,909 |    |