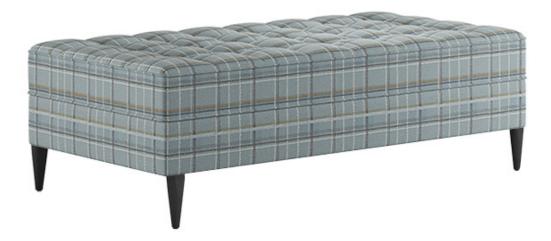

## Cayden Tufted Bench 4159-82

Fully upholstered, tufted upper with tight seat and welt detail. Solid wood legs available in all standard finishes and custom options to match your specifications. See finish card for options.