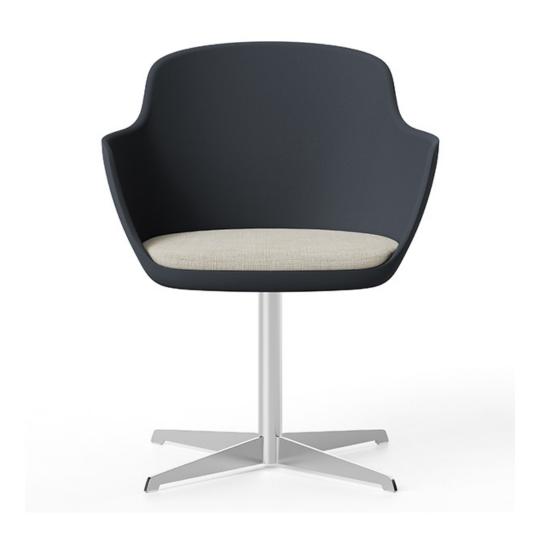

## Ella Tech 4160-4

Rigid polyurethane body available in three standard colors:

White, Anthracite and Black.

Custom colors available with order of 50+ pieces.

Upholstered seat.

Polished chrome base without auto return.

## **Guest Chair**

## H-29.5" D-21.5" W-24.75" SH-18.75" AH-23.5"

| product no. | fabric yds | leather sf | COM   | COL   | 1     | 2     | 3     | 4     | 5     | 6     | 7     | 8     | 9     | 10    | 11    | wt |
|-------------|------------|------------|-------|-------|-------|-------|-------|-------|-------|-------|-------|-------|-------|-------|-------|----|
| 4160-4      | 1          | 18         | 1,298 | 1,358 | 1,338 | 1,358 | 1,383 | 1,406 | 1,418 | 1,433 | 1,458 | 1,478 | 1,508 | 1,543 | 1,578 |    |