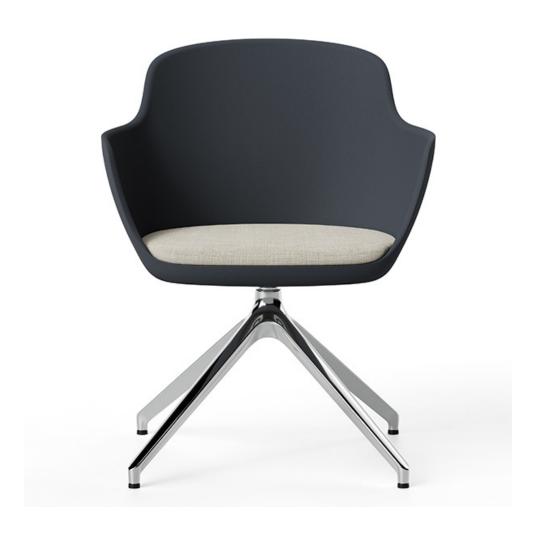

## Ella Tech 4160-41

Rigid polyurethane body available in three standard colors:

White, Anthracite and Black.

Custom colors available with order of 50+ pieces.

Upholstered seat.

Polished aluminum base without auto return.

## **Guest Chair**

## H-29.5" D-21.5" W-24.75" SH-18.75" AH-23.5"

| product no. | fabric yds | leather sf | СОМ   | COL   | 1     | 2     | 3     | 4     | 5     | 6     | 7     | 8     | 9     | 10    | 11    | wt |
|-------------|------------|------------|-------|-------|-------|-------|-------|-------|-------|-------|-------|-------|-------|-------|-------|----|
| 4160-41     | 1          | 18         | 1,298 | 1,358 | 1,338 | 1,358 | 1,383 | 1,406 | 1,418 | 1,433 | 1,458 | 1,478 | 1,508 | 1,543 | 1,578 |    |