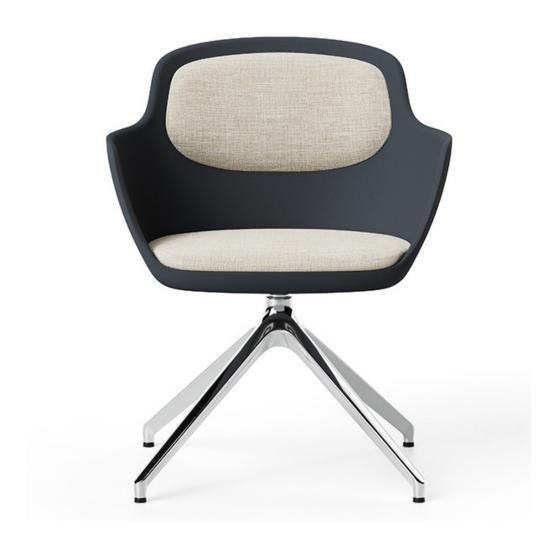

## Ella Tech 4160-414

Rigid polyurethane body available in three standard colors:

White, Anthracite and Black.

Custom colors available with order of 50+ pieces.

Upholstered seat and inside back insert.

Polished aluminum base without auto return.

## **Guest Chair**

## H-29.5" D-21.5" W-24.75" SH-18.75" AH-23.5"

| product no. | fabric yds | leather sf | COM   | COL   | 1     | 2     | 3     | 4     | 5     | 6     | 7     | 8     | 9     | 10    | 11    | wt |
|-------------|------------|------------|-------|-------|-------|-------|-------|-------|-------|-------|-------|-------|-------|-------|-------|----|
| 4160-414    | 1.5        | 27         | 1,549 | 1,639 | 1,609 | 1,639 | 1,677 | 1,711 | 1,729 | 1,752 | 1,789 | 1,819 | 1,864 | 1,917 | 1,969 |    |