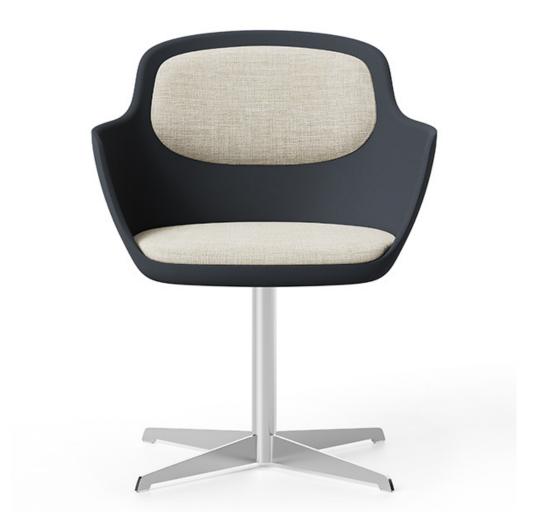

## Ella Tech 4160-44

Rigid polyurethane body available in three standard colors: White, Anthracite and Black. Custom colors available with order of 50+ pieces. Upholstered seat and inside back insert. Polished chrome base without auto return. Additional base finishes available on orders of 50+ pieces.

| Guest Chair |            |            |       |       |       |       |       |       |       |       | H-29.5" D-21.5" W-24.75" SH-18.75" AH-23.5" |       |       |       |       |    |  |
|-------------|------------|------------|-------|-------|-------|-------|-------|-------|-------|-------|---------------------------------------------|-------|-------|-------|-------|----|--|
| product no. | fabric yds | leather sf | СОМ   | COL   | 1     | 2     | 3     | 4     | 5     | 6     | 7                                           | 8     | 9     | 10    | 11    | wt |  |
| 4160-44     | 1.5        | 27         | 1,578 | 1,668 | 1,638 | 1,668 | 1,706 | 1,740 | 1,758 | 1,781 | 1,818                                       | 1,848 | 1,893 | 1,946 | 1,998 |    |  |