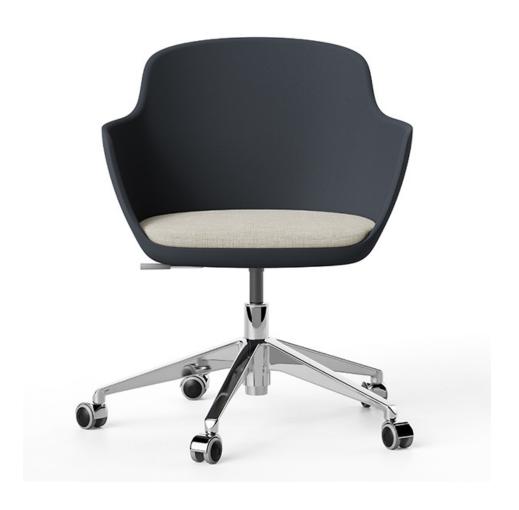

## Ella Tech 4160-46

Rigid polyurethane body available in three standard colors:

White, Anthracite and Black.

Custom colors available with order of 50+ pieces.

Upholstered seat.

Polished chrome base without auto return.

## **Guest Chair**

## H-29.5" D-21.5" W-24.75" SH-18.75" AH-23.5"

| product no. | fabric yds | leather sf | COM   | COL   | 1     | 2     | 3     | 4     | 5     | 6     | 7     | 8     | 9     | 10    | 11    | wt |
|-------------|------------|------------|-------|-------|-------|-------|-------|-------|-------|-------|-------|-------|-------|-------|-------|----|
| 4160-46     | 1          | 18         | 1,238 | 1,298 | 1,278 | 1,298 | 1,323 | 1,346 | 1,358 | 1,373 | 1,398 | 1,418 | 1,448 | 1,483 | 1,518 |    |