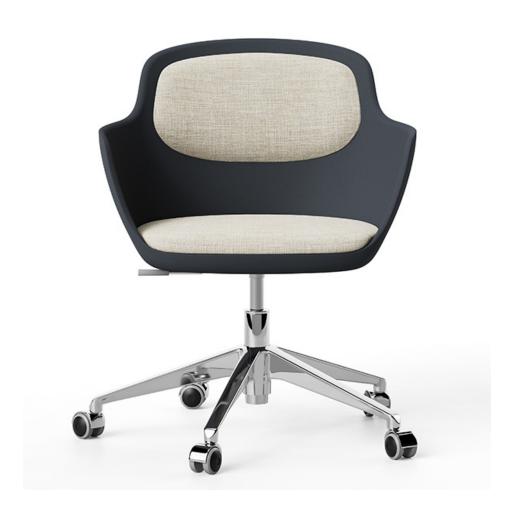

## Ella Tech 4160-464

Rigid polyurethane body available in three standard colors:

White, Anthracite and Black.

Custom colors available with order of 50+ pieces.

Upholstered seat and inside back insert.

Polished chrome base without auto return.

## **Guest Chair**

## H-29.5" D-21.5" W-24.75" SH-18.75" AH-23.5"

| product no. | fabric yds | leather sf | COM   | COL   | 1     | 2     | 3     | 4     | 5     | 6     | 7     | 8     | 9     | 10    | 11    | wt |
|-------------|------------|------------|-------|-------|-------|-------|-------|-------|-------|-------|-------|-------|-------|-------|-------|----|
| 4160-464    | 1.5        | 27         | 1,469 | 1,559 | 1,529 | 1,559 | 1,597 | 1,631 | 1,649 | 1,672 | 1,709 | 1,739 | 1,784 | 1,837 | 1,889 |    |