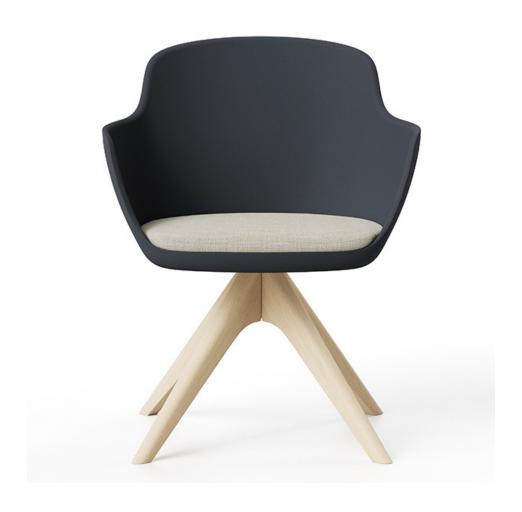

Rigid polyurethane body available in three standard colors: White, Anthracite and Black.
Custom colors available with order of 50+ pieces.
Upholstered seat.
Ash wood swivel base with metal substructure.
Wood base available in all standard finishes and custom options to match your specifications.

## **Guest Chair**

## H-29.5" D-21.5" W-24.75" SH-18.75" AH-23.5"

| product no. | fabric yds | leather sf | COM   | COL   | 1     | 2     | 3     | 4     | 5     | 6     | 7     | 8     | 9     | 10    | 11    | wt |
|-------------|------------|------------|-------|-------|-------|-------|-------|-------|-------|-------|-------|-------|-------|-------|-------|----|
| 4160-49     | 1          | 18         | 1,389 | 1,449 | 1,429 | 1,449 | 1,474 | 1,497 | 1,509 | 1,524 | 1,549 | 1,569 | 1,599 | 1,634 | 1,669 |    |