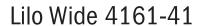

Injection moulded upper with steel inner frame. Polished aluminum swivel base without auto return. Additional base finishes available on orders of 50+ pieces.

## Side Chair H-32.5" D-23" W-33.75" SH-20.5"

| product no. | fabric yds | leather sf | COM   | COL   | 1     | 2     | 3     | 4     | 5     | 6     | 7     | 8     | 9     | 10    | 11    | wt |
|-------------|------------|------------|-------|-------|-------|-------|-------|-------|-------|-------|-------|-------|-------|-------|-------|----|
| 4161-41     | 2.5        | 45         | 1,498 | 1,648 | 1,598 | 1,648 | 1,711 | 1,768 | 1,798 | 1,836 | 1,898 | 1,948 | 2,023 | 2,111 | 2,198 | 91 |