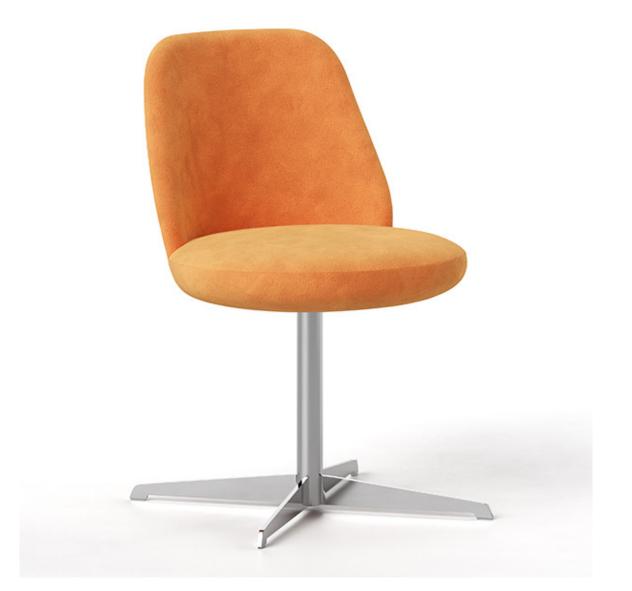

## Lilo 4162-4

Injection moulded upper with steel inner frame. Polished chrome swivel base without auto return. Additional base finishes available on orders of 50+ pieces.

| Side Chair  |            |            |       |       |       |       |       |       |       |       |       | H-33.75" D-25.25" W-25.25" SH-19.25" |       |       |       |    |  |
|-------------|------------|------------|-------|-------|-------|-------|-------|-------|-------|-------|-------|--------------------------------------|-------|-------|-------|----|--|
| product no. | fabric yds | leather sf | СОМ   | COL   | 1     | 2     | 3     | 4     | 5     | 6     | 7     | 8                                    | 9     | 10    | 11    | wt |  |
| 4162-4      | 2          | 36         | 1,398 | 1,518 | 1,478 | 1,518 | 1,568 | 1,614 | 1,638 | 1,668 | 1,718 | 1,758                                | 1,818 | 1,888 | 1,958 | 29 |  |