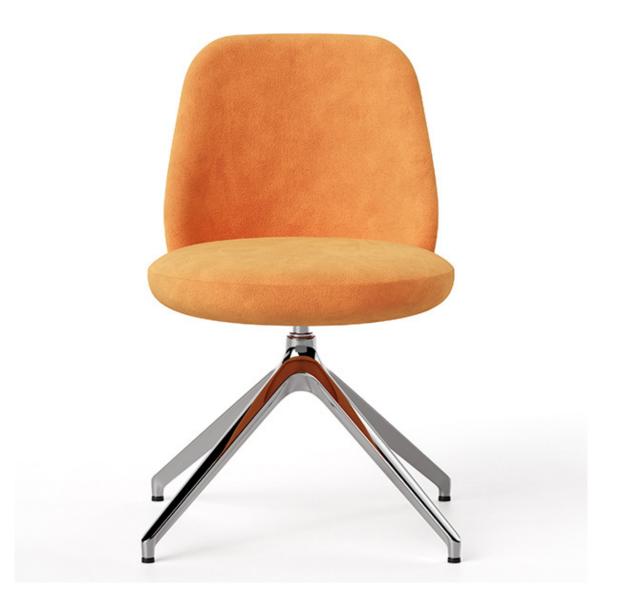

## Lilo 4162-41

Injection moulded upper with steel inner frame. Polished aluminum swivel base without auto return. Additional base finishes available on orders of 50+ pieces.

| Side Chair  |            |            |       |       |       |       |       |       |       |       |       |       |       | H-32.5" D-23" W-20.5" SH-20.5" |       |    |  |  |
|-------------|------------|------------|-------|-------|-------|-------|-------|-------|-------|-------|-------|-------|-------|--------------------------------|-------|----|--|--|
| product no. | fabric yds | leather sf | СОМ   | COL   | 1     | 2     | 3     | 4     | 5     | 6     | 7     | 8     | 9     | 10                             | 11    | wt |  |  |
| 4162-41     | 2          | 36         | 1,389 | 1,509 | 1,469 | 1,509 | 1,559 | 1,605 | 1,629 | 1,659 | 1,709 | 1,749 | 1,809 | 1,879                          | 1,949 | 90 |  |  |