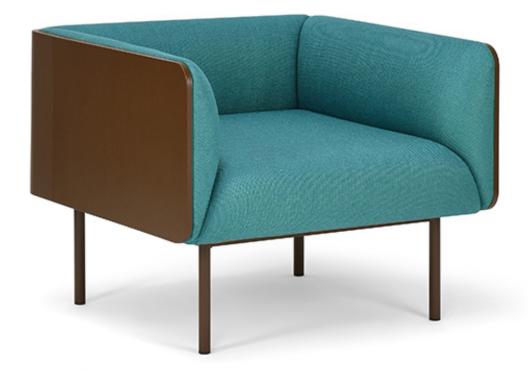

## 4163-5 Lap Lounge

Upholstered upper with 4-leg metal base in a black powder-coat finish. Additional powder-coat options are available at an up-charge of \$70.00 list. The design is available with a curved oak plywood outer back or a fully upholstered back. The veneer back is available in all standard finishes and custom options to match your specifications. See finish card for options.

## Lounge Chair H-25" D-28.5" W-31" SH-17.75" SD-23.5" fabric leather 2 6 COM 3 4 5 7 8 9 product no. COL 1 10 11 desc. yds sf wt 4163-5 uph back 3.75 68 3,849 4,074 3,999 4,074 4,168 4,254 4,299 4,355 4,449 4,524 4,637 4,768 4,899 4163-5WB wood back 3.00 54 5,079 5,259 5,199 5,259 5,334 5,403 5,439 5,484 5,559 5,619 5,709 5,814 5,919