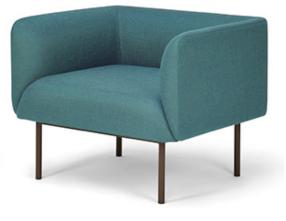

## 4163-5 Lap Lounge

Upholstered upper with 4-leg metal base in a black powder-coat finish. Additional powder-coat options are available at an up-charge of \$70.00 list. The design is available with a curved oak plywood outer back or a fully upholstered back. The veneer back is available in all standard finishes and custom options to match your specifications. See finish card for options.

## Lounge Chair H-25" D-28.5" W-31" SH-17.75" SD-23.5" fabric leather 2 6 COM 3 4 5 7 8 9 product no. COL 1 10 11 desc. yds sf wt 4163-5 uph back 3.75 68 3,849 4,074 3,999 4,074 4,168 4,254 4,299 4,355 4,449 4,524 4,637 4,768 4,899 4163-5WB wood back 3.00 54 5,079 5,259 5,199 5,259 5,334 5,403 5,439 5,484 5,559 5,619 5,709 5,814 5,919