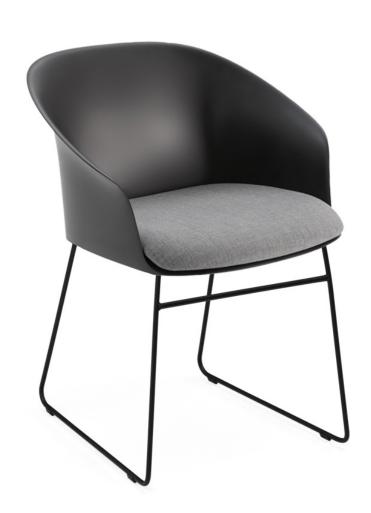

## Finna 4164-112

Polypropylene shell in white, black, light grey, light blue and anthracite with upholstered seat.

Frame available in polished chrome or powdercoat finish in white or black.

Additional powdercoat frame options available at \$50 list upcharge with a minimum order of 12 pcs.

## **Guest Chair**

H-31.5" D-22.75" W-24" SH-18.5"

| product no. | fabric yds | leather sf | COM | COL | 1   | 2   | 3   | 4   | 5   | 6   | 7   | 8   | 9   | 10  | 11  | wt |
|-------------|------------|------------|-----|-----|-----|-----|-----|-----|-----|-----|-----|-----|-----|-----|-----|----|
| 4164-112    | 0.5        | 9          | 789 | 819 | 809 | 819 | 832 | 843 | 849 | 857 | 869 | 879 | 894 | 912 | 929 |    |