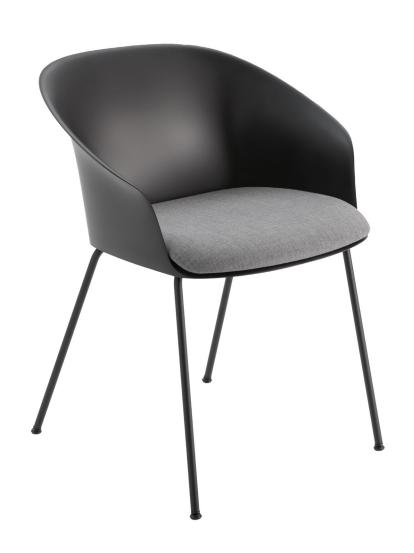

## Finna 4164-12

Polypropylene shell in white, black, light grey, light blue and anthracite with upholstered seat.

Frame available in polished chrome or powdercoat finish in white or black.

Additional powdercoat frame options available at \$50 list upcharge with a minimum order of 12 pcs.

## **Guest Chair**

H-31.5" D-22.75" W-24" SH-18.5"

| product no. | fabric yds | leather sf | COM | COL | 1   | 2   | 3   | 4   | 5   | 6   | 7   | 8   | 9   | 10  | 11  | wt |
|-------------|------------|------------|-----|-----|-----|-----|-----|-----|-----|-----|-----|-----|-----|-----|-----|----|
| 4164-12     | 0.5        | 9          | 789 | 819 | 809 | 819 | 832 | 843 | 849 | 857 | 869 | 879 | 894 | 912 | 929 |    |