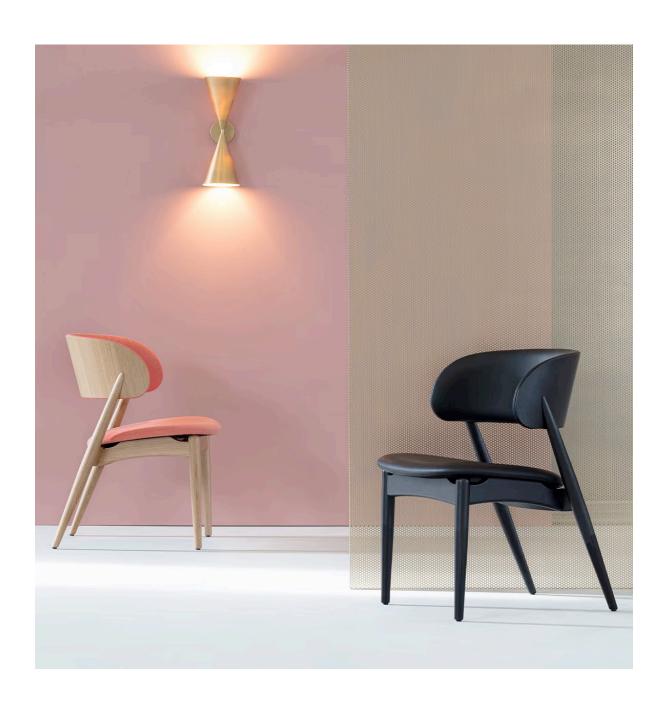

Wood outside back with upholstered inside back and seat. Solid oak frame available in all standard finishes and custom options to match your specifications.

See finish card for options.

## **Guest Chair**

H-31.75" D-20.25" W-21.5" SH-18"

| product no. | fabric yds | leather sf | COM   | COL   | 1     | 2     | 3     | 4     | 5     | 6     | 7     | 8     | 9     | 10    | 11    | wt |
|-------------|------------|------------|-------|-------|-------|-------|-------|-------|-------|-------|-------|-------|-------|-------|-------|----|
| 4166-2      | 2.25       | 40.5       | 1,459 | 1,594 | 1,549 | 1,594 | 1,650 | 1,702 | 1,729 | 1,763 | 1,819 | 1,864 | 1,932 | 2,010 | 2,089 |    |