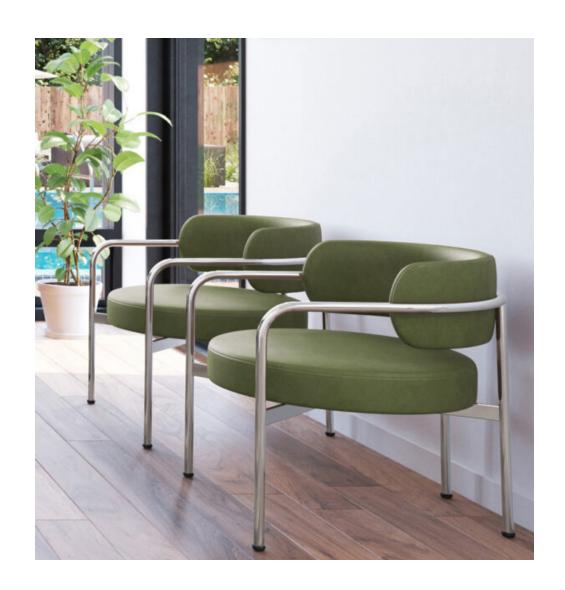

## Lounge Chair H-26.5" D-24" W-26" SH-16"

| product no. | fabric yds | leather sf | COM  | COL  | 1    | 2    | 3    | 4    | 5    | 6    | 7    | 8    | 9    | 10   | 11   | wt |
|-------------|------------|------------|------|------|------|------|------|------|------|------|------|------|------|------|------|----|
| 4169-5      | 3          | 54         | 1198 | 1378 | 1318 | 1378 | 1453 | 1522 | 1558 | 1603 | 1678 | 1738 | 1828 | 1933 | 2038 |    |
| 4169-5C     | 3          | 54         | 1498 | 1678 | 1618 | 1678 | 1753 | 1822 | 1858 | 1903 | 1978 | 2038 | 2128 | 2233 | 2338 |    |