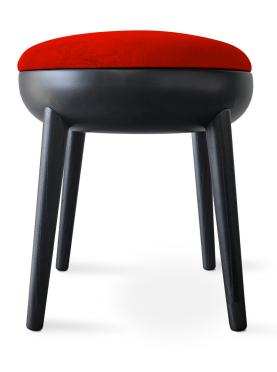

Upholstered seat nestled in a powdercoated steel base with solid ash wood legs.

Seat base available standard in chrome or matte black powdercoat finish.

Wood legs available in all standard finishes and custom options to match your specifications, see finish card for options.

Options available at an up-charge with orders of 10+ stools:

RAL Classic colors and polished brass.

Solid walnut or oak legs.

Low Stool H-18.5" Dia.-16" SH-18.5"

| product no. | fabric yds | leather sf | COM | COL | 1   | 2   | 3   | 4   | 5   | 6   | 7   | 8   | 9   | 10  | 11   | wt |
|-------------|------------|------------|-----|-----|-----|-----|-----|-----|-----|-----|-----|-----|-----|-----|------|----|
| 4174-34     | 0.75       | 13.5       | 798 | 843 | 828 | 843 | 862 | 879 | 888 | 899 | 918 | 933 | 956 | 982 | 1008 |    |