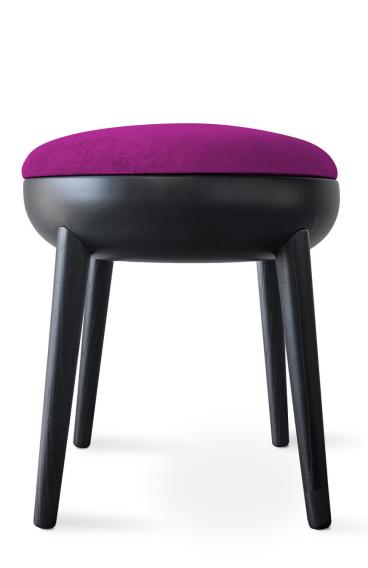

Upholstered seat nestled in a powdercoated steel base with solid ash wood legs.

Seat base available standard in chrome or matte black powdercoat finish.

Wood legs available in all standard finishes and custom options to match your specifications, see finish card for options.

Options available at an up-charge with orders of 10+ stools:

RAL Classic colors and polished brass.

Solid walnut or oak legs.

Low Stool H-18.5" Dia.-16" SH-18.5"

| product no. | fabric yds | leather sf | COM | COL | 1   | 2   | 3   | 4   | 5   | 6   | 7   | 8   | 9   | 10  | 11   | wt |
|-------------|------------|------------|-----|-----|-----|-----|-----|-----|-----|-----|-----|-----|-----|-----|------|----|
| 4174-34     | 0.75       | 13.5       | 798 | 843 | 828 | 843 | 862 | 879 | 888 | 899 | 918 | 933 | 956 | 982 | 1008 |    |