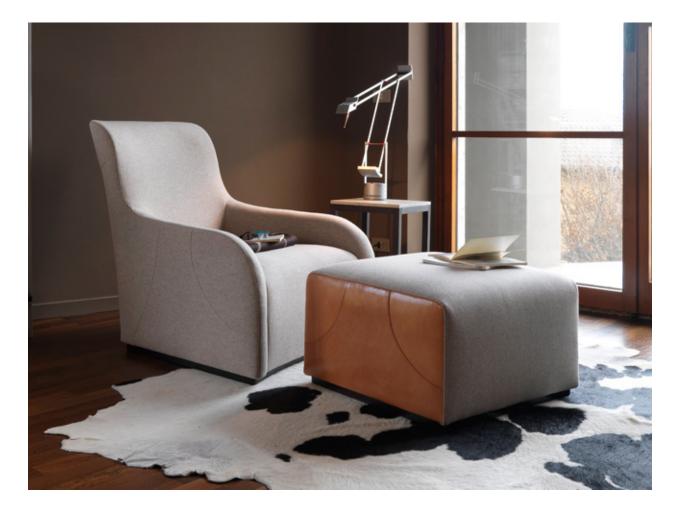

## Ribot 4500-5

Fully upholstered high back lounge with maple plinth base. Available standard with a simple single needle stitch detail as well as premium stitch details (as shown) at an additional charge. Matching ottoman available.