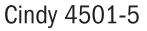

Fully upholstered lounge with loose seat cushion. Solid maple legs available in all standard finishes as well as custom options to match your specifications.

## Lounge Chair

H-35" D-28.5" W-27.25" SH-18.5" AH-26"

| product no. | fabric yds | leather sf | COM   | COL   | 1     | 2     | 3     | 4     | 5     | 6     | 7     | 8     | 9     | 10    | 11    | wt |
|-------------|------------|------------|-------|-------|-------|-------|-------|-------|-------|-------|-------|-------|-------|-------|-------|----|
| 4501-5      | 6          | 108        | 2,198 | 2,558 | 2,438 | 2,558 | 2,708 | 2,846 | 2,918 | 3,008 | 3,158 | 3,278 | 3,458 | 3,668 | 3,878 |    |