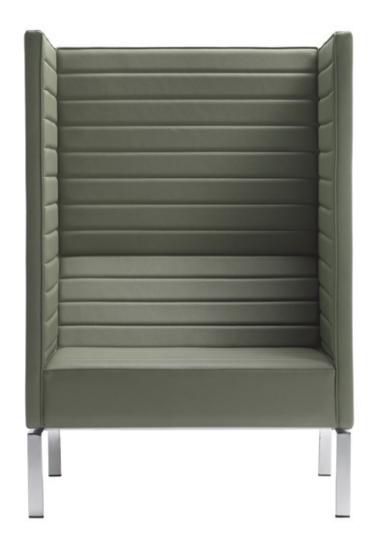

## Stripes Lounge High 4516-783

High back lounge chair with horizontal channel detail on inside back and end panels.

Metal rectangular tube base comes standard in aluminum powdercoat finish.

Additional powdercoat options available at additional upcharge.

## Lounge Chair

H-52.25" D-28.75" W-35.5" SH-16.5" AH-52.25"

| product no. | fabric yds | leather sf | COM   | COL   | 1     | 2     | 3     | 4     | 5     | 6     | 7     | 8     | 9     | 10    | 11    | wt |
|-------------|------------|------------|-------|-------|-------|-------|-------|-------|-------|-------|-------|-------|-------|-------|-------|----|
| 4516-783    | 7.5        | 135        | 3,331 | 3,781 | 3,631 | 3,781 | 3,969 | 4,141 | 4,231 | 4,344 | 4,531 | 4,681 | 4,906 | 5,169 | 5,431 | 88 |