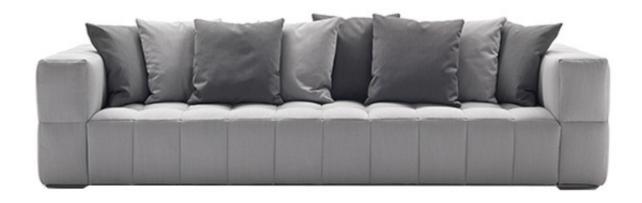

Fully upholstered sofa with tufted detail on entire sofa. Maple wood recessed legs in wenge finish.

Throw pillows available at an additional cost.

Two and three seat options available.