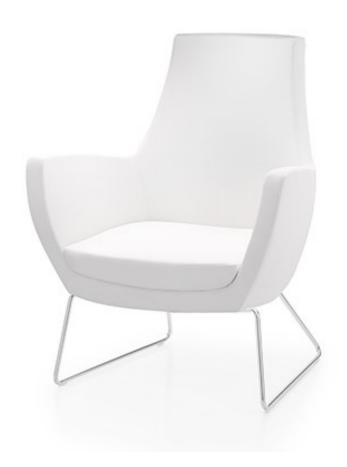

Injection moulded upper with steel inner frame.
Polished chrome sled base.
Because of complexed curves in this product, fabric selections must be approved by LEVEL 4 DESIGNS.

## Lounge Chair

H-35" D-29" W-30.25" SH-16" AH-23.5"

| product no. | fabric yds | leather sf | COM   | COL   | 1     | 2     | 3     | 4     | 5     | 6     | 7     | 8     | 9     | 10    | 11    | wt |
|-------------|------------|------------|-------|-------|-------|-------|-------|-------|-------|-------|-------|-------|-------|-------|-------|----|
| 4525-51     | 3.25       | 58.5       | 1,749 | 1,944 | 1,879 | 1,944 | 2,025 | 2,100 | 2,139 | 2,188 | 2,269 | 2,334 | 2,432 | 2,545 | 2,659 | 52 |