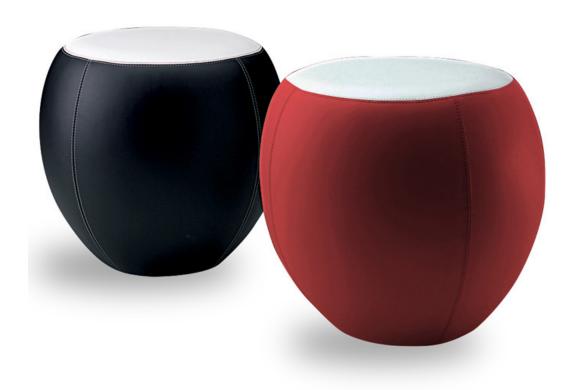

Fully upholstered injection moulded foam with steel inner frame provides comfort and durability.

\*Because of complex curves in this product, specified fabrics provided require an appropriate amount of stretch and must be pre-approved prior to order.

Ottoman H-17.75" D-18.5" W-18.5"

| product no. | fabric yds | leather sf | COM | COL   | 1   | 2     | 3     | 4     | 5     | 6     | 7     | 8     | 9     | 10    | 11    | wt |
|-------------|------------|------------|-----|-------|-----|-------|-------|-------|-------|-------|-------|-------|-------|-------|-------|----|
| 4528-88     | 2          | 36         | 889 | 1,009 | 969 | 1,009 | 1,059 | 1,105 | 1,129 | 1,159 | 1,209 | 1,249 | 1,309 | 1,379 | 1,449 | 58 |