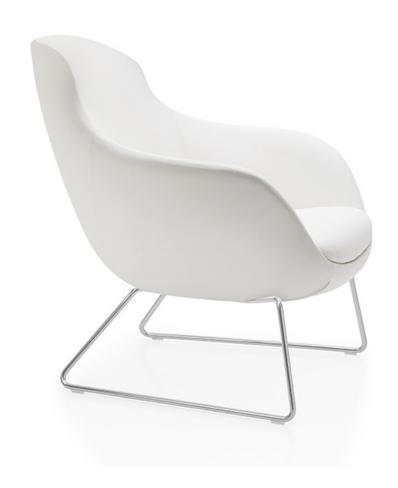

Injection moulded upper with steel inner frame.
Polished chrome sled base.
Because of complexed curves in this product, fabric selections must be approved by LEVEL 4 DESIGNS.

## Lounge Chair

H-35" D-29" W-30.25" SH-16" AH-26.25"

| product no. | fabric yds | leather sf | COM   | COL   | 1     | 2     | 3     | 4     | 5     | 6     | 7     | 8     | 9     | 10    | 11    | wt |
|-------------|------------|------------|-------|-------|-------|-------|-------|-------|-------|-------|-------|-------|-------|-------|-------|----|
| 4532-51     | 3.25       | 58.5       | 1,698 | 1,893 | 1,828 | 1,893 | 1,974 | 2,049 | 2,088 | 2,137 | 2,218 | 2,283 | 2,381 | 2,494 | 2,608 |    |