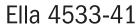

Injection moulded upper with steel inner frame. Polished aluminum swivel base without auto return. Because of complexed curves in this product, fabric selections must be approved by LEVEL 4 DESIGNS.

## **Guest Chair**

H-29.5" D-21.5" W-24.75" SH-18.75" AH-23.5"

| product no. | fabric yds leather sf |      | COM   | COL   | 1     | 2     | 3     | 4     | 5     | 6     | 7     | 8     | 9     | 10    | 11    | wt |
|-------------|-----------------------|------|-------|-------|-------|-------|-------|-------|-------|-------|-------|-------|-------|-------|-------|----|
| 4533-41     | 1.75                  | 31.5 | 1,598 | 1,703 | 1,668 | 1,703 | 1,747 | 1,787 | 1,808 | 1,834 | 1,878 | 1,913 | 1,966 | 2,027 | 2,088 |    |