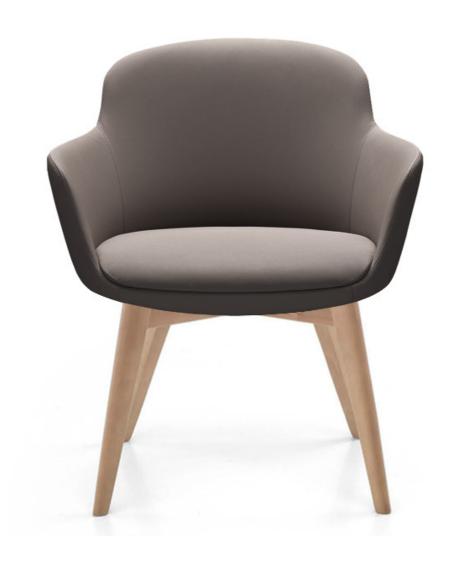

Injection moulded upper with steel inner frame. Solid Ash wood base available in all standard finishes and custom options to match your specifications. Because of complexed curves in this product, fabric selections must be approved by LEVEL 4 DESIGNS.

## **Guest Chair**

H-29.5" D-21.5" W-24.75" SH-18.75" AH-23.5"

| product no. | fabric yds | leather sf | COM   | COL   | 1     | 2     | 3     | 4     | 5     | 6     | 7     | 8     | 9     | 10    | 11    | wt |
|-------------|------------|------------|-------|-------|-------|-------|-------|-------|-------|-------|-------|-------|-------|-------|-------|----|
| 4533-45     | 1.75       | 31.5       | 1,598 | 1,703 | 1,668 | 1,703 | 1,747 | 1,787 | 1,808 | 1,834 | 1,878 | 1,913 | 1,966 | 2,027 | 2,088 |    |