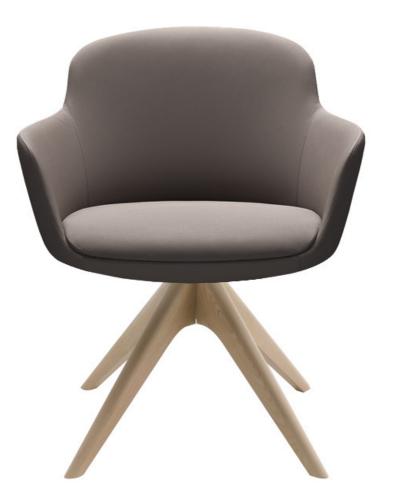

## Ella 4533-49

Injection moulded upper with steel inner frame. Ash wood swivel base with metal substructure. Wood base available in all standard finishes and custom options to match your specifications. Because of complexed curves in this product, fabric selections must be approved by LEVEL 4 DESIGNS.

| Guest Chair |            |            |       |       |       |       |       |       |       |       | H-29.5" D-21.5" W-24.75" SH-18.75" AH-23.5" |       |       |       |       |    |  |
|-------------|------------|------------|-------|-------|-------|-------|-------|-------|-------|-------|---------------------------------------------|-------|-------|-------|-------|----|--|
| product no. | fabric yds | leather sf | СОМ   | COL   | 1     | 2     | 3     | 4     | 5     | 6     | 7                                           | 8     | 9     | 10    | 11    | wt |  |
| 4533-49     | 1.75       | 31.5       | 1,749 | 1,854 | 1,819 | 1,854 | 1,898 | 1,938 | 1,959 | 1,985 | 2,029                                       | 2,064 | 2,117 | 2,178 | 2,239 |    |  |