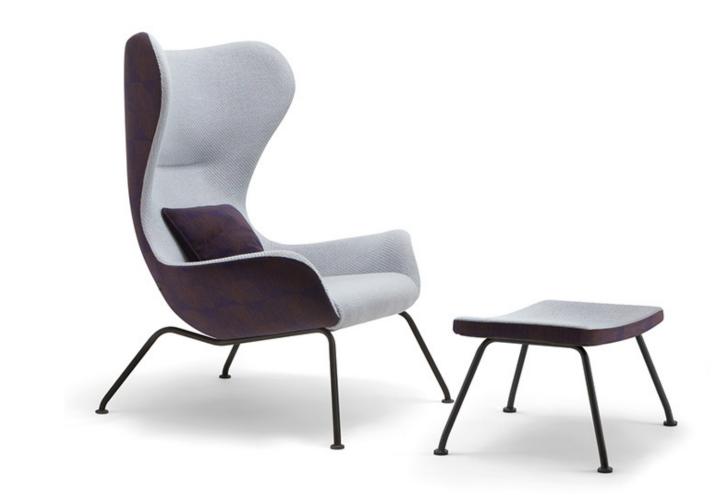

## Nirvana High Back 4534-51

A very unique high back lounge chair with a sculpted, upholstered upper, hooded back and flared arms, cradled in a steel base in a black powdercoat finish. Matching ottoman available. Additional metal finishes available at an up-charge. \*Lounge chair shown with multiple fabrics, this option is available at an upcharge. \*Throw pillow not included in price.

Lounge - H-45" D-37.5" W-35.5" SH-17" SD-22.25" AH-22.25" Ottoman - H-15" D-20" W-22"

Metal Base Lounge Chair

| desc.   | product no. | fabric yds | leather sf | COM   | COL   | 1     | 2     | 3     | 4     | 5     | 6     | 7     | 8     | 9     | 10    | 11    | wt |
|---------|-------------|------------|------------|-------|-------|-------|-------|-------|-------|-------|-------|-------|-------|-------|-------|-------|----|
| Lounge  | 4534-51     | 4.25       | 76.5       | 3,949 | 4,204 | 4,119 | 4,204 | 4,310 | 4,408 | 4,459 | 4,523 | 4,629 | 4,714 | 4,842 | 4,990 | 5,139 |    |
| Ottoman | 4534-41     | 0.75       | 13.5       | 798   | 843   | 828   | 843   | 862   | 879   | 888   | 899   | 918   | 933   | 956   | 982   | 1,008 |    |