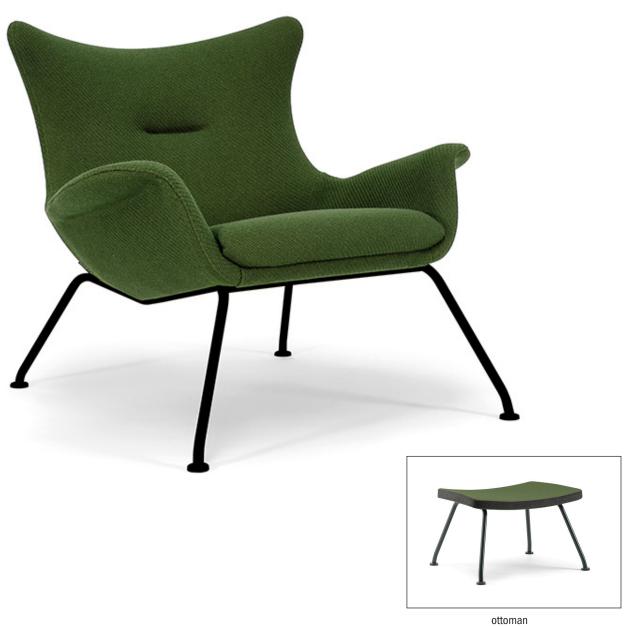

## Nirvana Mid Back 4534-515

A very unique mid back lounge chair with a sculpted upholstered upper, hooded back and flared arms cradled in a steel base in a black powdercoat finish.

Matching ottoman available.

Additional metal finishes available at an up-charge.

(shown with 2 fabrics, available at an upcharge)

Lounge - H-36.75" D-37.5" W-35.5" AH-21.25" SH-16.75" SD-21"

## Metal Base Lounge Chair

Ottoman - H-15" D-20" W-22"

| desc.   | product no. | fabric yds | leather sf | COM   | COL   | 1     | 2     | 3     | 4     | 5     | 6     | 7     | 8     | 9     | 10    | 11    | wt |
|---------|-------------|------------|------------|-------|-------|-------|-------|-------|-------|-------|-------|-------|-------|-------|-------|-------|----|
| Lounge  | 4534-515    | 3.5        | 63         | 3,549 | 3,759 | 3,689 | 3,759 | 3,847 | 3,927 | 3,969 | 4,022 | 4,109 | 4,179 | 4,284 | 4,407 | 4,529 |    |
| Ottoman | 4534-41     | 0.75       | 13.5       | 798   | 843   | 828   | 843   | 862   | 879   | 888   | 899   | 918   | 933   | 956   | 982   | 1,008 |    |