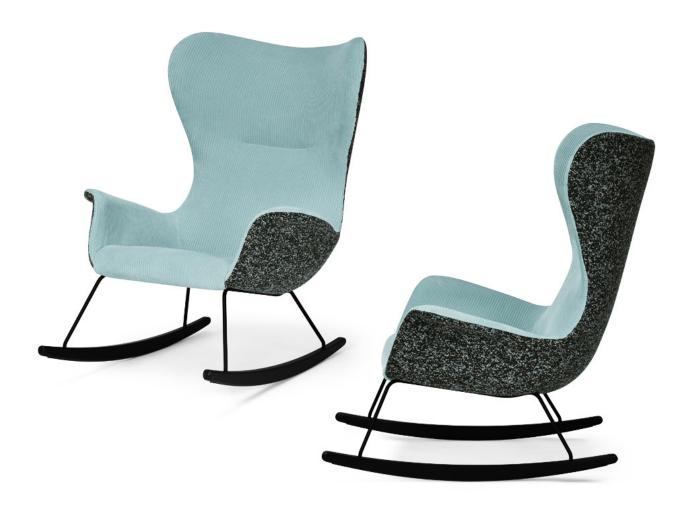

## Nirvana High Back Rocker 4534-52

A very unique high back rocking chair with a sculpted, upholstered upper, hooded back and flared arms. The rocker base comes standard in a black powdercoat finish with solid ash rockers in any standard Level 4 Designs wood finish.

Additional metal and wood finishes available at an up-charge. \*Lounge chair shown with multiple fabrics, this option is available at an upcharge.

## H-45" D-37.5" W-35.5" SH-17" SD-22.25" AH-22.25"

| product no. | fabric yds | leather sf | COM   | COL   | 1     | 2     | 3     | 4     | 5     | 6     | 7     | 8     | 9     | 10    | 11    | wt |
|-------------|------------|------------|-------|-------|-------|-------|-------|-------|-------|-------|-------|-------|-------|-------|-------|----|
| 4534-52     | 4.25       | 76.5       | 4,549 | 4,804 | 4,719 | 4,804 | 4,910 | 5,008 | 5,059 | 5,123 | 5,229 | 5,314 | 5,442 | 5,590 | 5,739 |    |