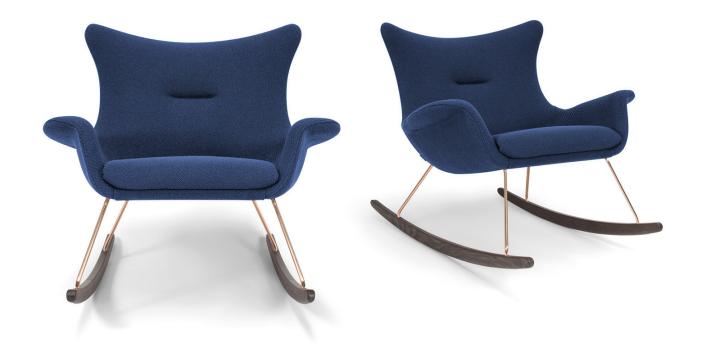

## Nirvana Mid Back Rocker 4534-521

A very unique mid back rocking chair with a sculpted, upholstered upper and flared arms. The rocker base comes standard in a black powdercoat finish with solid ash rockers in any standard Level 4 Designs wood finish. Additional metal and wood finishes available at an up-charge.

## H-36.75" D-37.5" W-35.5" AH-21.25" SH-16.75" SD-21"

| product no. | fabric yds | leather sf | COM   | COL   | 1     | 2     | 3     | 4     | 5     | 6     | 7     | 8     | 9     | 10    | 11    | wt |
|-------------|------------|------------|-------|-------|-------|-------|-------|-------|-------|-------|-------|-------|-------|-------|-------|----|
| 4534-521    | 3.5        | 63         | 4,129 | 4,339 | 4,269 | 4,339 | 4,427 | 4,507 | 4,549 | 4,602 | 4,689 | 4,759 | 4,864 | 4,987 | 5,109 |    |