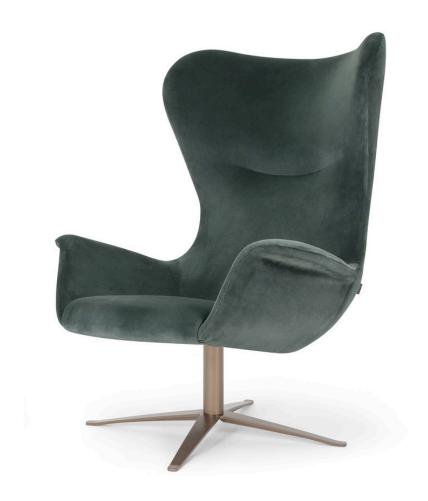

## Nirvana High Back Swivel 4534-53

A very unique high back swivel chair with a sculpted, upholstered upper, hooded back and flared arms. The swivel base comes standard in a black powdercoat finish with additional powdercoat options available at an up-charge.

## H-45" D-37.5" W-35.5" SH-17" SD-22.25" AH-22.25"

| product no. | fabric yds | leather sf | COM   | COL   | 1     | 2     | 3     | 4     | 5     | 6     | 7     | 8     | 9     | 10    | 11    | wt |
|-------------|------------|------------|-------|-------|-------|-------|-------|-------|-------|-------|-------|-------|-------|-------|-------|----|
| 4534-53     | 4.25       | 76.5       | 4,549 | 4,804 | 4,719 | 4,804 | 4,910 | 5,008 | 5,059 | 5,123 | 5,229 | 5,314 | 5,442 | 5,590 | 5,739 |    |