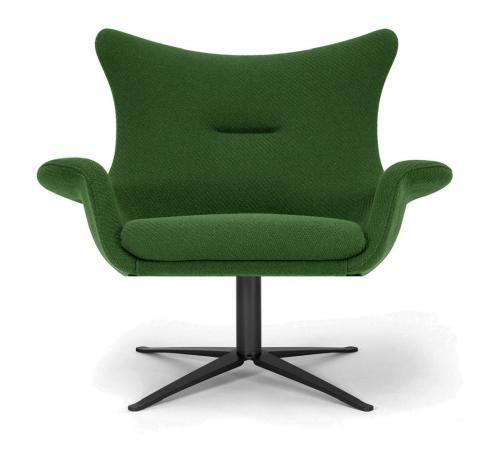

## Nirvana Mid Back Swivel 4534-531

A very unique mid back swivel chair with a sculpted, upholstered upper and flared arms. The swivel base comes standard in a black powdercoat finish with additional powdercoat options available at an up-charge.

## H-36.75" D-37.5" W-35.5" AH-21.25" SH-16.75" SD-21"

| product no. | fabric yds leather sf |    | COM   | COL   | 1     | 2     | 3     | 4     | 5     | 6     | 7     | 8     | 9     | 10    | 11    | wt |
|-------------|-----------------------|----|-------|-------|-------|-------|-------|-------|-------|-------|-------|-------|-------|-------|-------|----|
| 4534-531    | 3.5                   | 63 | 4,129 | 4,339 | 4,269 | 4,339 | 4,427 | 4,507 | 4,549 | 4,602 | 4,689 | 4,759 | 4,864 | 4,987 | 5,109 |    |