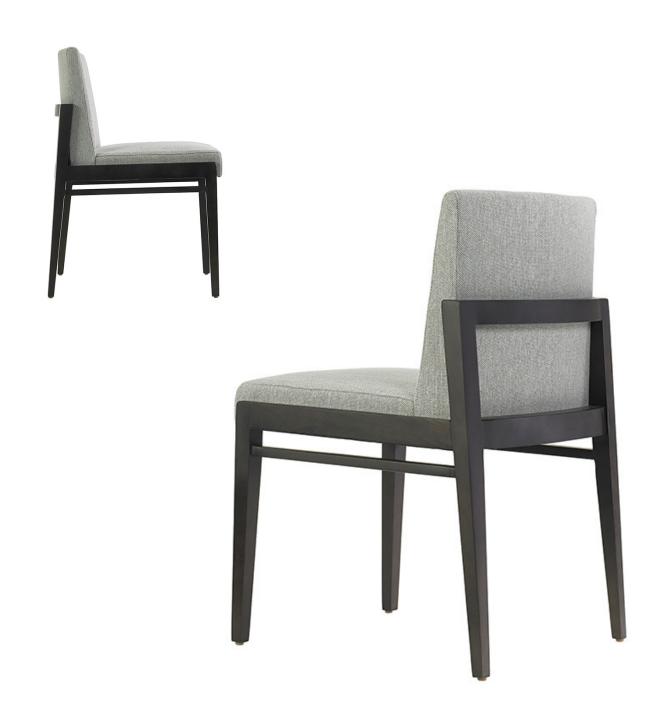

Unique solid wood frame in European beech with upholstered seat and back.

Available in all standard finishes and custom options to match your specifications.

Side Chair H-33" D-23" W-19" SH-19.5"

| product no. | fabric<br>yds | leather<br>sf | COM   | COL   | 1     | 2     | 3     | 4     | 5     | 6     | 7     | 8     | 9     | 10    | 11    | wt |
|-------------|---------------|---------------|-------|-------|-------|-------|-------|-------|-------|-------|-------|-------|-------|-------|-------|----|
| 4552-1      | 1.75          | 31.5          | 1,081 | 1,186 | 1,151 | 1,186 | 1,230 | 1,270 | 1,291 | 1,318 | 1,361 | 1,396 | 1,449 | 1,510 | 1,571 |    |